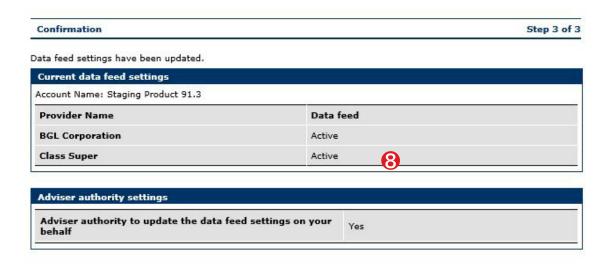

|          |   |
| > | e-post a request or upload scanned form              |          |   |



# Step 5

Select 'click here' link to update the SMSF data feed settings.



# Step 6

Select the SMSF administrator(s) you would like to activate a data feed for, and/or tick to give your listed adviser authority to update these data feed settings on your behalf.

Read the Terms and Conditions, tick the box and click 'Next'.



#### Step 7

Click 'Generate FirstNet Code' and enter the code that was sent to your mobile. If your mobile number is not registered, please follow the screen prompts, to register the mobile number. Once your mobile number is registered successfully, enter FirstNet Code and click 'Submit'.



#### Step 8

A confirmation screen will be displayed.



#### For more information

Please speak with your financial adviser or visit our website at cfs.com.au Alternatively you can contact us on 13 13 36.

Colonial First State Investments Limited ABN 98 002 348 352, AFSL 232468 (CFSIL) is the issuer of interests in the following products: FirstChoice Wholesale Investments, FirstChoice Investments, Colonial First State Managed Investment Funds and Colonial First State Mezzanine Funds. The information provided is general information and does not take into account your personal financial or taxation situation or needs. Product Disclosure Statements (PDS) and the Financial Services Guide (FSG) are available from our website www.cfs.com.au or by calling 13 13 36. You should read the relevant PDS and FSG to assess whether the information is appropr