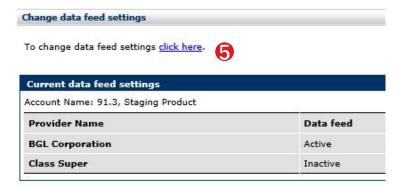

PAY/direct<br>credit | <b>»</b> |   |
|   | Distribution method                                  | <b>»</b> |   |
|   | SMSF data feeds                                      | <b>»</b> | 4 |
| > | Open new account                                     |          |   |
| > | Change password                                      |          |   |
| > | Change my details                                    |          |   |
| > | Communication preferences                            |          |   |
| > | Offline services                                     |          |   |
| > | Assign access to others                              |          |   |
| > | e-post a request or upload scanned form              |          |   |



# Step 5

Select 'click here' link to update the SMSF data feed settings.



# Step 6

Select the SMSF administrator(s) you would like to activate a data feed for, and/or tick to give your listed adviser authority to update these data feed settings on your behalf.

Read the Terms and Conditions, tick the box and click 'Next'.



#### Step 7

Click 'Generate FirstNet Code' and enter the code that was sent to your mobile. If your mobile number is not registered, please follow the screen prompts, to register the mobile number. Once your mobile number is registered successfully, enter FirstNet Code and click 'Submit'.



#### Step 8

A confirmation screen will be displayed.



#### For more information

Please speak with your financial adviser or visit our website at cfs.com.au Alternatively you can contact us on 13 13 36.

Colonial First State Investments Limited AB