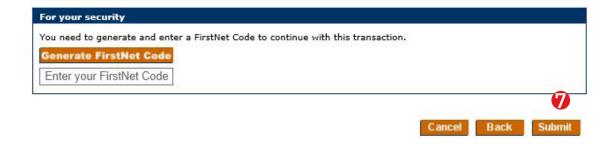

#### Step 7

Click 'Generate FirstNet Code' and enter the code that was sent to your mobile. If your mobile number is not registered, please follow the screen prompts, to register the mobile number. Once your mobile number is registered successfully, enter FirstNet Code and click 'Submit'.