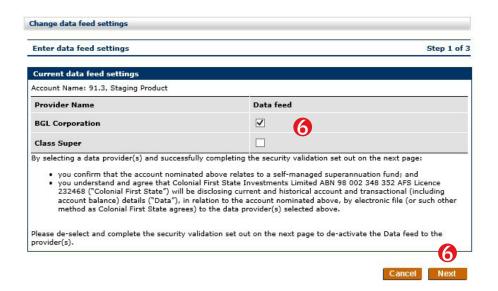

# Step 6

Select the SMSF administrator(s) you would like to activate a data feed for, and/or tick to give your listed adviser authority to update these data feed settings on your behalf.

Read the Terms and Conditions, tick the box and click 'Next'.