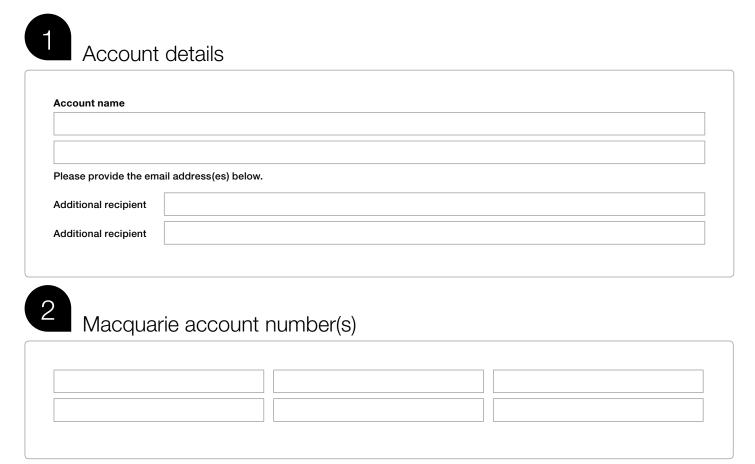

## YOUR BROKER

Macquarie Private Wealth 1800 789 789 macquarieprivatewealth@macquarie.com.au

BGL.

Use this form if you would like to add an additional email address on your Macquarie Trading Account.

Complete this form using BLACK INK and in CAPITAL LETTERS. Mark answer boxes with a cross (X).