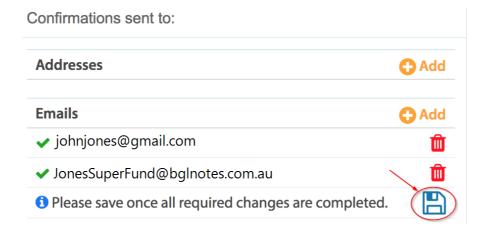

 Once logged into your trading account, navigate to Account | Account Information and select the account you wish to add the unique email address for

- Under **Confirmations sent to** please click the +Add button next to **Emails** and enter the unique email address provided above
- Once you have entered the unique email address, please ensure to click the save icon

• You will now be prompted to enter your 'Trading Pin'. Please enter your trading pin and click OK to complete the steps.

ANZ Share Investing Contract Note PDFs will require a password to view. This password will be