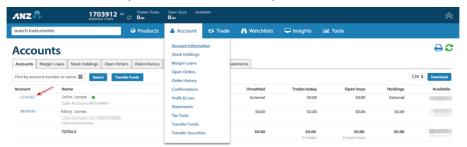

 Once logged into your trading account, navigate to Account | Account Information and select the account you wish to add the unique email address for

- Under **Confirmations sent to** please click the +Add button next to **Emails** and enter the unique email address provided above
- Once you have entered the unique email address, please ensure to click the save icon